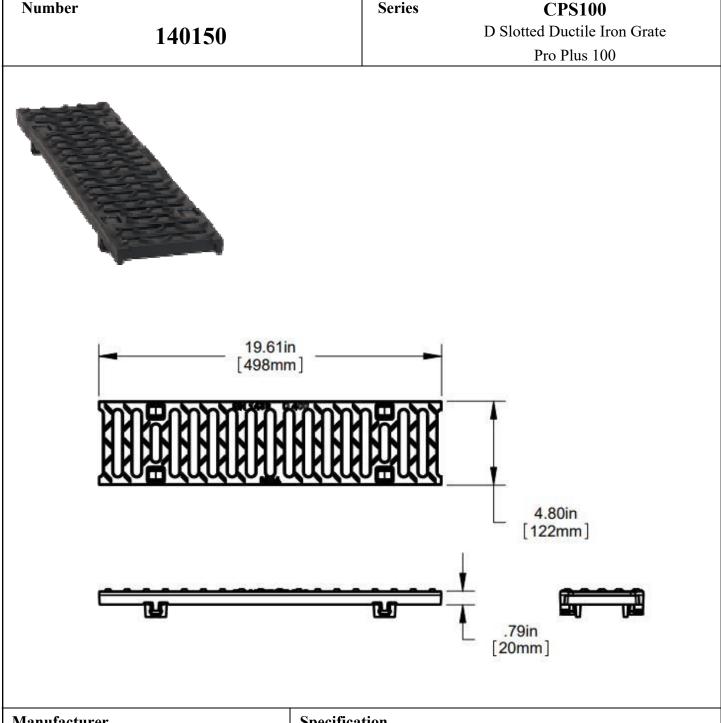

## **Specification**

MEA 140150 SLOTTED DUCTILE IRON GRATE WITH STARFIX SECURING FEATURE AND CLASS D LOAD RATING (90,000 LBS. - 1,859 PSI). SUPPLIED BY TRENCH DRAIN SUPPLY.

DISCLAIMER - The customer and the customer's architects, engineers, consultants, and other professionals are completely responsible for the selection installation and maintenance of any product purchased from Trench Drain Supply and/or its manufacturers. TRENCH DRAIN SUPPLY MAKES NO WARRANTY, EXPRESS OR IMPLIED, AS TO THE SUITABILITY, DESIGN, MERCHANTIBILITY, OR FITNESS OF THE PRODUCT FOR CUSTOMERS APPLICATION. The drawing and information provided remain the property and copyright of the manufacturer listed. The manufacturer reserves the right to modify specification without notice.